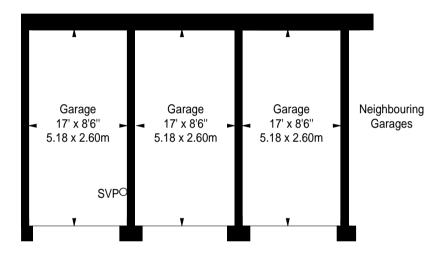

**Ground Floor** 460 Ft <sup>2</sup> - 42.73 M <sup>2</sup>

Property Services
Tel: 07984 46

|        | 1 | • |
|--------|---|---|
| 161472 |   |   |
|        |   |   |

|  | Title: Existing Floor Plan        | August 2023                                                                                                                                                         | Scale 1:100 @ A4 |
|--|-----------------------------------|---------------------------------------------------------------------------------------------------------------------------------------------------------------------|------------------|
|  | Address: <b>60 Spring Meadows</b> | Note: This drawing is copyright. It may not be altered, photocopied or used for any other purpose than those intended without permission from T2 Property Services. |                  |